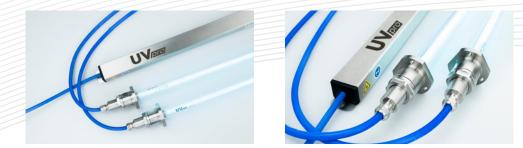

## FM 40 FLANGE MODULE

## Maximum flexibility in use and performance

UVpro FM flange modules are available as mono and duo devices. The modules are ideal for first-time or subsequent installation in air ducts, storage tanks as well as surface treatment in crate washers etc. Especially the variety of possible applications, the high reliability and the easiness of installation makes it to our all-rounder.

For air ducts, tanks, basins, in facilities etc.

Suitable for full immersion (IP68)

Easy installation, also subsequently

SPECIFICATIONS

| 371/556/814 |
|-------------|
|             |

| Short name                                  | UVpro FM                                         |                |                |
|---------------------------------------------|--------------------------------------------------|----------------|----------------|
| In conformity with requirements             | EMC, CE, IP68                                    |                |                |
| Material                                    | V2A 1.4301 (304) or optionally V4A 1.4404 (316L) |                |                |
| Operating temperature [°C]                  | 0+40                                             |                |                |
| Suitable UVpro lamp                         | UVpro K(T)20-4                                   | UVpro K(T)30-4 | UVpro K(T)40-4 |
| Type [mono / duo]                           | UVpro FMM 40 / UVpro FMD 40                      |                |                |
| Input power [W]                             | 21/42                                            | 31 / 62        | 41 / 82        |
| Current flow [mA]                           | 110 / 210                                        | 145 / 290      | 195 / 390      |
| Total UVC output [W <sub>2537</sub> nm]     | 7/14                                             | 11 / 22        | 14 / 28        |
| Lamp intensity at 1 m [µW/cm <sup>2</sup> ] | 65                                               | 95             | 145            |
| Lamp length from screw joint [mm]           | 371                                              | 556            | 814            |
| Weight [kg]                                 | 2.65 / 3.2                                       | 2.7 / 3.25     | 2.75 / 3.3     |
| Screw joint, wrench size [mm]               | 34                                               |                |                |
| Lamp replacement interval [h]               | 12,000 (75 % <sup>+5 %</sup> output performance) |                |                |
| Life expectancy electronics                 | > 10 years                                       |                |                |
| Supply voltage [V <sub>AC</sub> ]           | 220240 (5060 Hz)                                 |                |                |
| Cable length, grid / lamp [m]               | 10 (customisable) / 1                            |                |                |