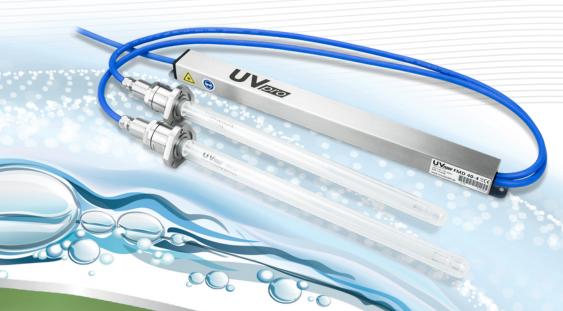

## FM 40 FLANGE MODULE

## Maximum flexibility in use and performance

UVpro FM flange modules are available as mono and duo devices. The modules are ideal for first-time or subsequent installation in air ducts, storage tanks as well as surface treatment in crate washers etc. Especially the variety of possible applications, the high reliability and the easiness of installation makes it to our all-rounder.

For air ducts, tanks, basins, in facilities etc.

Suitable for full immersion (IP68)

Easy installation, also subsequently

SPECIFICATIONS

| 371/556/814 |
|-------------|
|             |

| Short name                                  | UVpro FM                                         |                |                |
|---------------------------------------------|--------------------------------------------------|----------------|----------------|
| In conformity with requirements             | EMC, CE, IP68                                    |                |                |
| Material                                    | V2A 1.4301 (304) or optionally V4A 1.4404 (316L) |                |                |
| Operating temperature [°C]                  | 0+40                                             |                |                |
| Suitable UVpro lamp                         | UVpro K(T)20-4                                   | UVpro K(T)30-4 | UVpro K(T)40-4 |
| Type [mono / duo]                           | UVpro FMM 40 / UVpro FMD 40                      |                |                |
| Input power [W]                             | 21/42                                            | 31 / 62        | 41 / 82        |
| Current flow [mA]                           | 110 / 210                                        | 145 / 290      | 195 / 390      |
| Total UVC output [W <sub>2537</sub> nm]     | 7/14                                             | 11 / 22        | 14 / 28        |
| Lamp intensity at 1 m [µW/cm <sup>2</sup> ] | 65                                               | 95             | 145            |
| Lamp length from screw joint [mm]           | 371                                              | 556            | 814            |
| Weight [kg]                                 | 2.65 / 3.2                                       | 2.7 / 3.25     | 2.75 / 3.3     |
| Screw joint, wrench size [mm]               | 34                                               |                |                |
| Lamp replacement interval [h]               | 12,000 (75 % <sup>+5 %</sup> output performance) |                |                |
| Life expectancy electronics                 | > 10 years                                       |                |                |
| Supply voltage [V <sub>AC</sub> ]           | 220240 (5060 Hz)                                 |                |                |
| Cable length, grid / lamp [m]               | 10 (customisable) / 1                            |                |                |